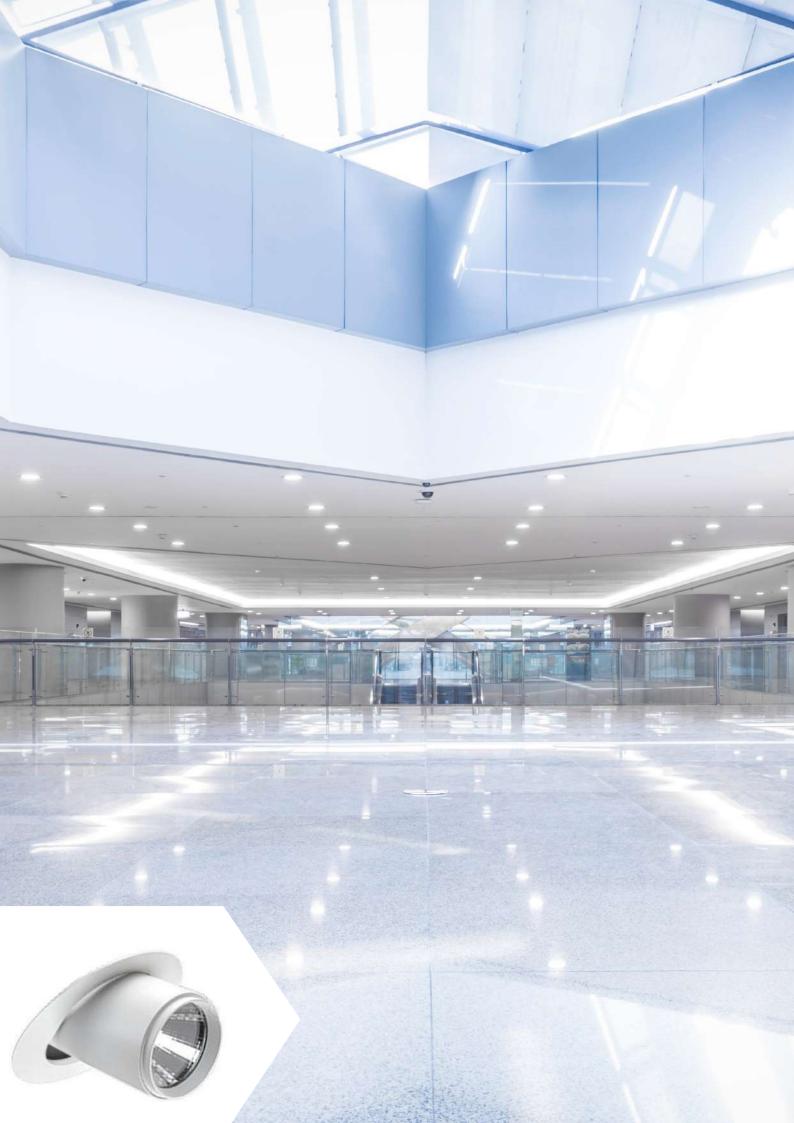

### LIGHTING FOR SQUARES AND PATHS LIGHT ENLIVENS URBAN ENVIRONMENTS

Light makes places attractive and contributes to the positive appearance of a town or district. During the day, luminaires set design accents, and at night their light effects determine appearances. In addition to the functional task of illumination (EN 13201), lumi names also achieve atmosphere and ambiance.

The lighting of urban environments increases the level of attraction and is also able to enliven inner cities and promote business and gastronomy.