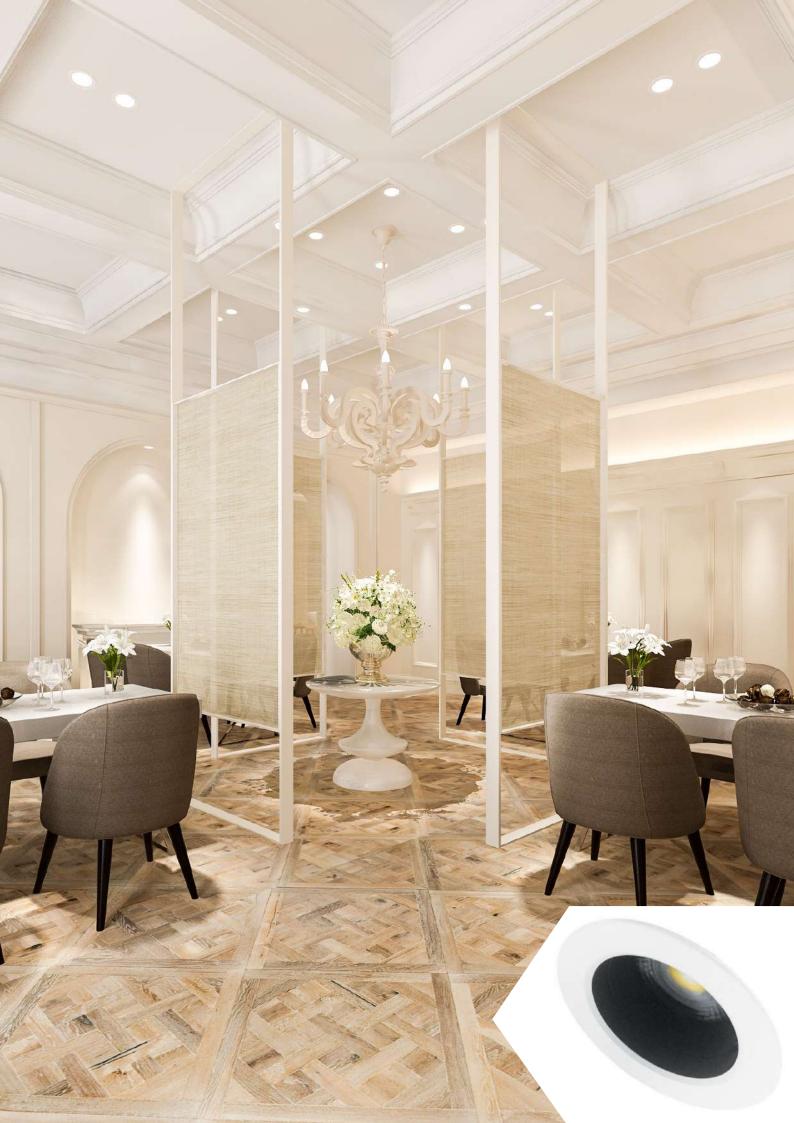

### THE QUALITY OF THE LIGHT

Lighting is an essential tool of narration. You can use lighting to guide the visitor's emotional experience and use a creative play of light and shadow to dramatize a space, or change the mood of an event and its environment e.g from modern to romantic, and even draw the visitor's eye to a specific detail in a unique display.

Merely pin-spotting lights will not build perception or dimension.

The harmonizing of various features of the light, specifically the light's color temperature, intensity, and beam spread are the small details that will elevate the impact of any space.

### **COLOUR** TEMPERATURE

Usually, you will have natural daylight flowing into the space, so it is inevitable that there will be a mix of natural daylight and artificial lighting.

As the natural light will change during the day and season, their rays must blend well.

Since the color rendering in natural daylight is unique and visually preferable, it makes sense to integrate the color temperature of the artificial light to avoid any emotional disconnection from the natural light breaking through from the outside.