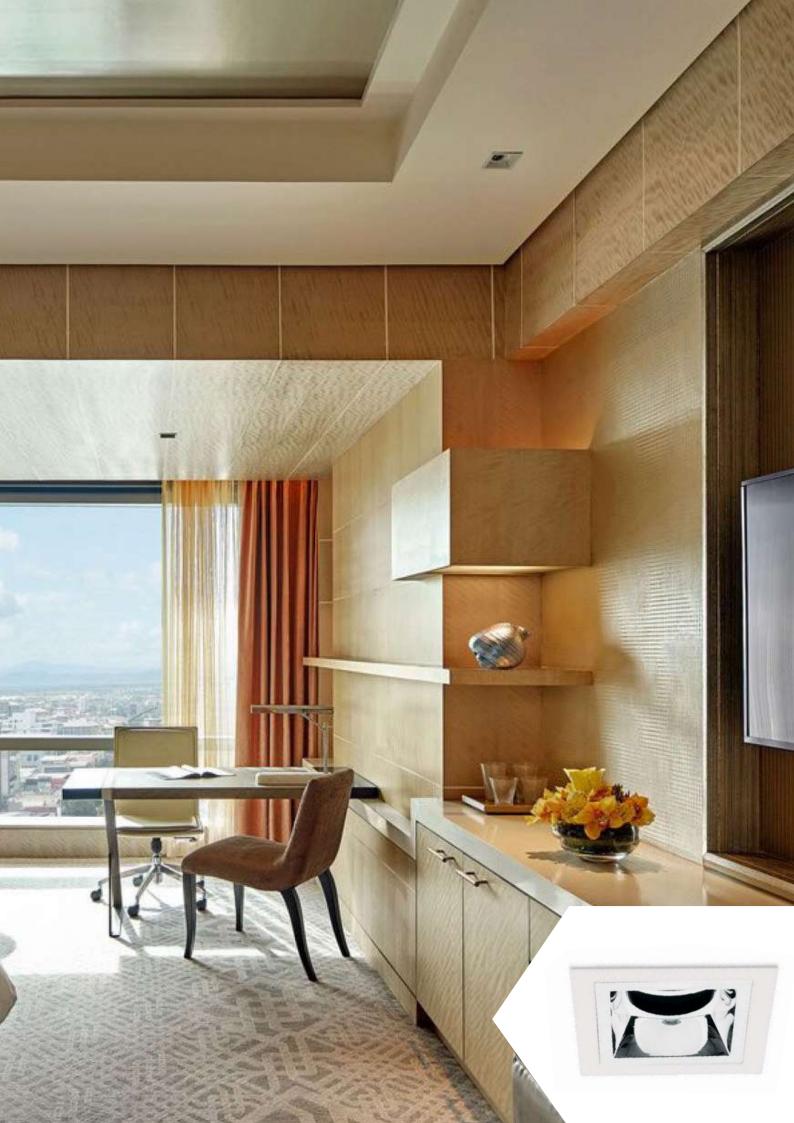

### THE QUALITY OF THE LIGHT

Lighting is an essential tool of narration. You can use lighting to guide the visitor's emotional experience and use a creative play of light and shadow to dramatize a space, or change the mood of an event and its environment e.g from modern to romantic, and even draw the visitor's eye to a specific detail in a unique display.

Merely pin-spotting lights will not build perception or dimension.

The harmonizing of various features of the light, specifically the light's color temperature, intensity, and beam spread are the small details that will elevate the impact of any space.