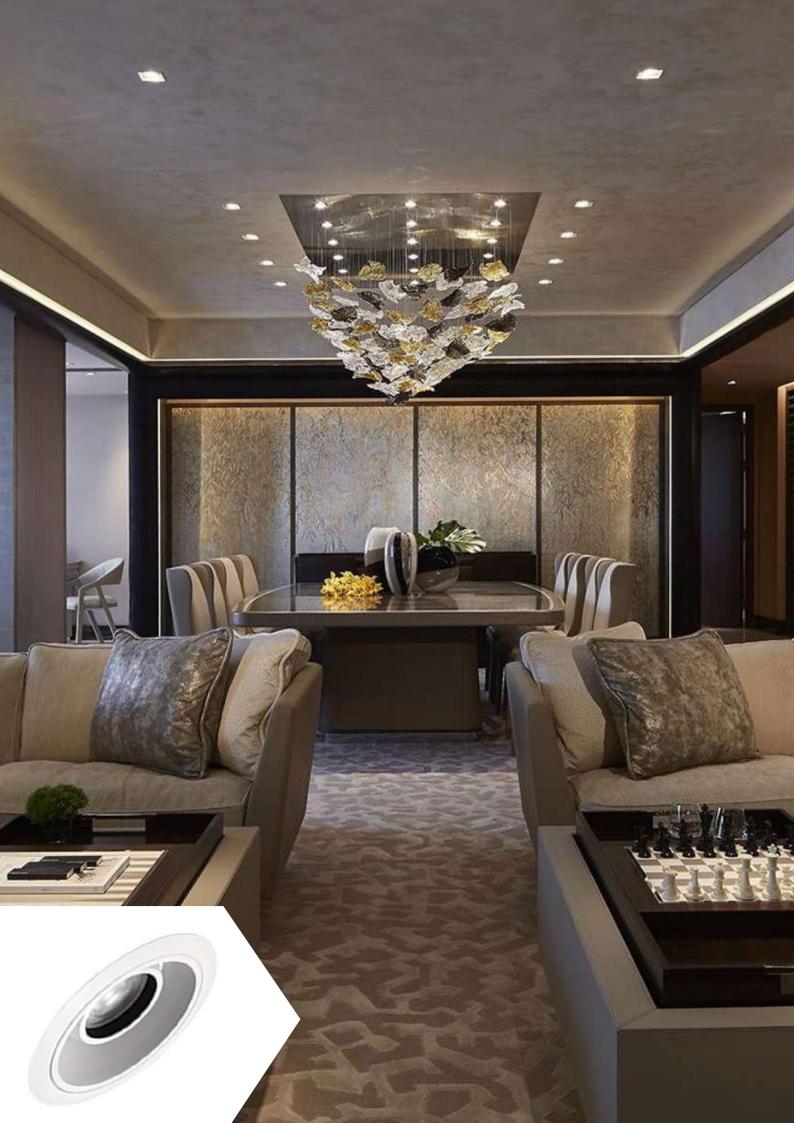

### THE QUALITY OF THE LIGHT

Lighting is an essential tool of narration. You can use lighting to guide the visitor's emotional experience and use a creative play of light and shadow to dramatize a space, or change the mood of an event and its environment e.g from modern to romantic, and even draw the visitor's eye to a specific detail in a unique display.

Merely pin-spotting lights will not build perception or dimension.

The harmonizing of various features of the light, specifically the light's color temperature, intensity, and beam spread are the small details that will elevate the impact of any space.

### **COLOUR** TEMPERATURE

Usually, you will have natural daylight flowing into the space, so it is inevitable that there will be a mix of natural daylight and artificial lighting.

As the natural light will change during the day and season, their rays must blend well.