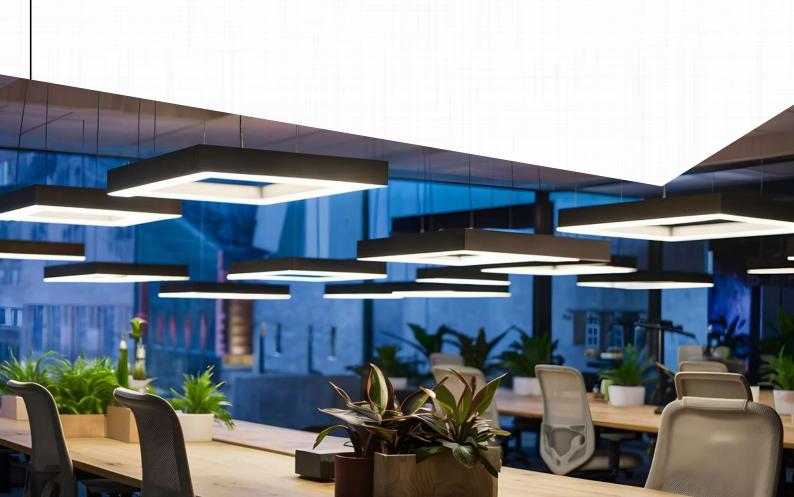

### THE QUALITY OF THE LIGHT

Lighting is an essential tool of narration. You can use lighting to guide the visitor's emotional experience and use a creative play of light and shadow to dramatize a space, or change the mood of an event and its environment e.g from modern to romantic, and even draw the visitor's eye to a specific detail in a unique display.

Merely pin-spotting lights will not build perception or dimension.

The harmonizing of various features of the light, specifically the light's color temperature, intensity, and beam spread are the small details that will elevate the impact of any space.

### **COLOUR** TEMPERATURE

Usually, you will have natural daylight flowing into the space, so it is inevitable that there will be a mix of natural daylight and artificial lighting.

As the natural light will change during the day and season, their rays must blend well.

Since the color rendering in natural daylight is unique and visually preferable, it makes sense to integrate the color temperature of the artificial light to avoid any emotional disconnection from the natural light breaking through from the outside.