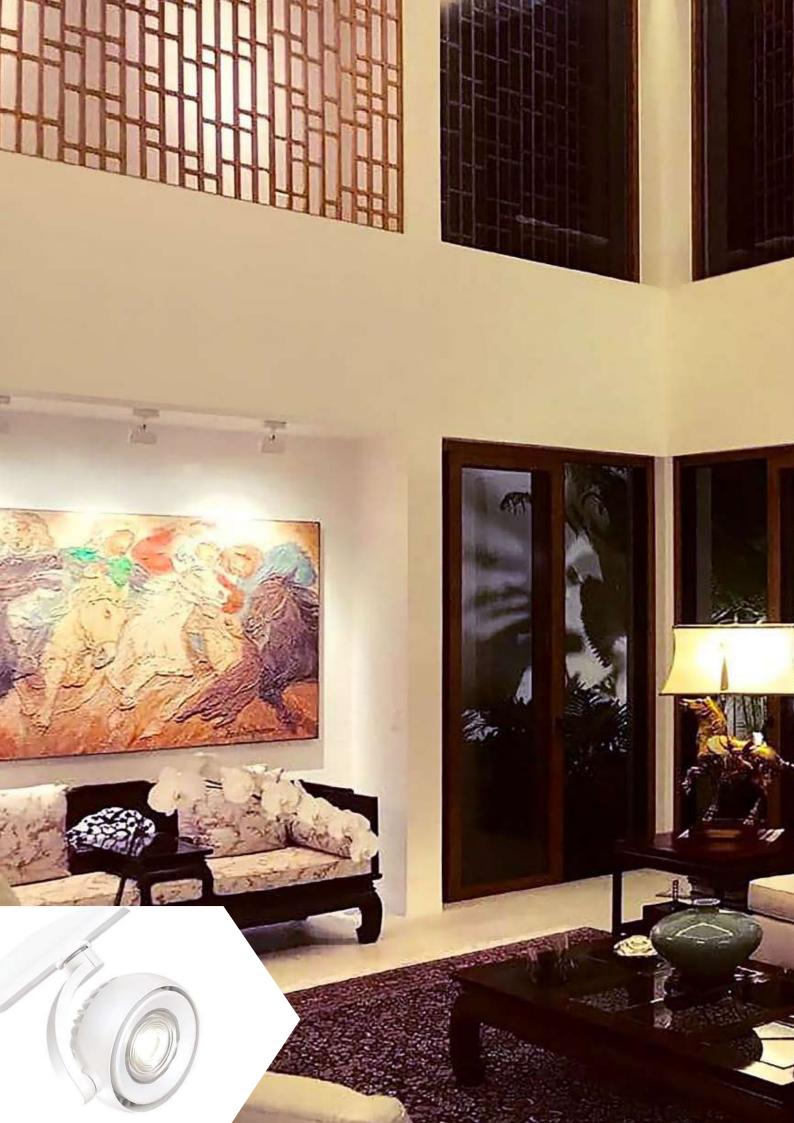

### THE QUALITY OF THE LIGHT

Lighting is an essential tool of narration. You can use lighting to guide the visitor's emotional experience and use a creative play of light and shadow to dramatize a space, or change the mood of an event and its environment e.g from modern to romantic, and even draw the visitor's eye to a specific detail in a unique display.

Merely pin-spotting lights will not build perception or dimension.

The harmonizing of various features of the light, specifically the light's color temperature, intensity, and beam spread are the small details that will elevate the impact of any space.

### **COLOUR** TEMPERATURE

Usually, you will have natural daylight flowing into the space, so it is inevitable that there will be a mix of natural daylight and artificial lighting.

As the natural light will change during the day and season, their rays must blend well.