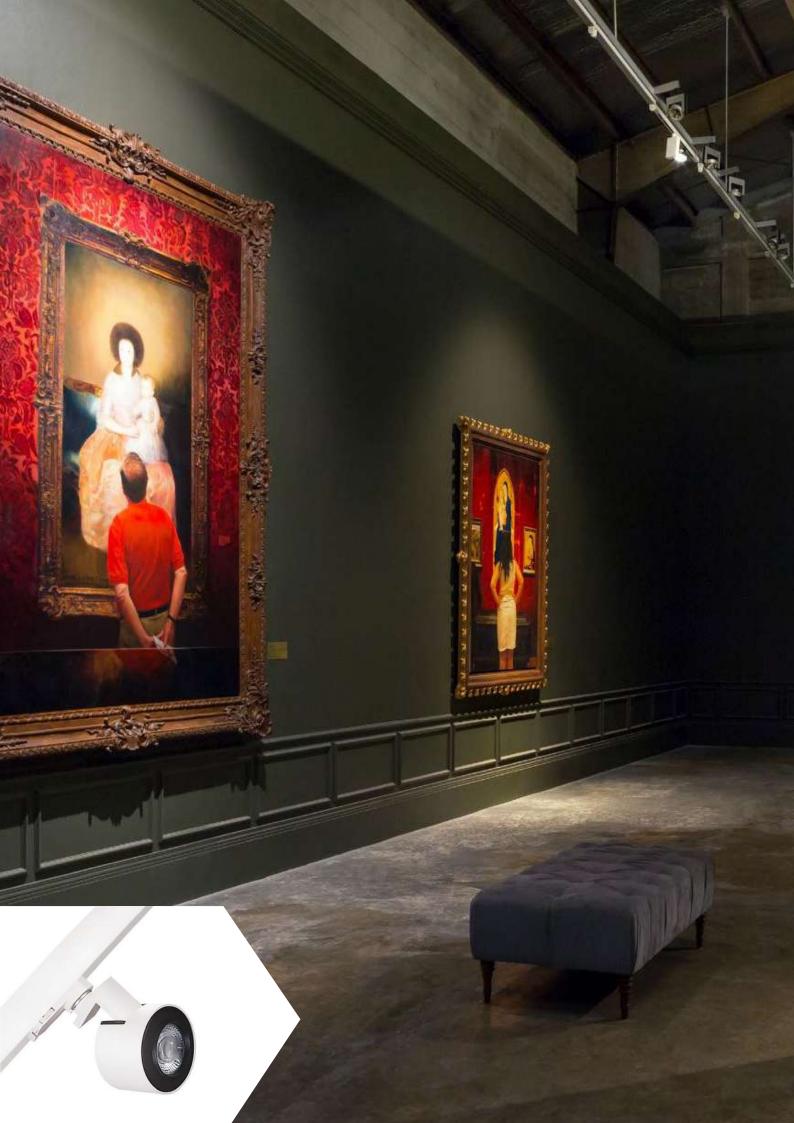

### THE QUALITY OF THE LIGHT

Lighting is an essential tool of narration. You can use lighting to guide the visitor's emotional experience and use a creative play of light and shadow to dramatize a space, or change the mood of an event and its environment e.g from modern to romantic, and even draw the visitor's eye to a specific detail in a unique display.

Merely pin-spotting lights will not build perception or dimension.

The harmonizing of various features of the light, specifically the light's color temperature, intensity, and beam spread are the small details that will elevate the impact of any space.